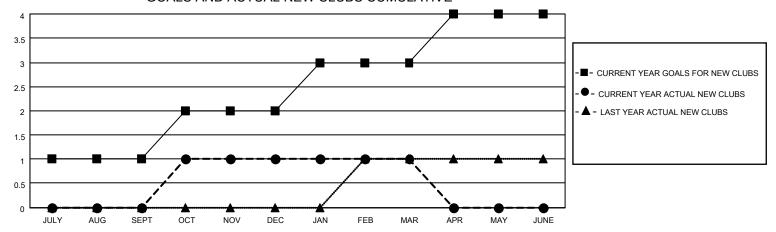

### GOALS AND ACTUAL NEW CLUBS CUMULATIVE

## District 16 J

| Clubs                 |               |           |               | Members               |                        |                         |                                                    |
|-----------------------|---------------|-----------|---------------|-----------------------|------------------------|-------------------------|----------------------------------------------------|
| RESULTS FOR 2021-2022 |               |           |               | RESULTS FOR 2021-2022 |                        |                         |                                                    |
| QUARTER               | NEW CLUB GOAL | NEW CLUBS | DROPPED CLUBS | QUARTER MEME          | BER GROWTH NET<br>GOAL | MEMBER GROWTH<br>ACTUAL | DROPPED<br>MEMBERS ACTUAL<br>(including transfers) |
| JULY/AUG/SEPT         | 1             | 0         | 1             | JULY/AUG/SEPT         | 60                     | 28                      | 24                                                 |
| OCT/NOV/DEC           | 1             | 1         | 0             | OCT/NOV/DEC           | 28                     | 57                      | 35                                                 |
| JAN/FEB/MAR           | 1             | 0         | 0             | JAN/FEB/MAR           | 60                     | 24                      | 16                                                 |
| APR/MAY/JUNE          | 1             | 0         | 0             | APR/MAY/JUNE          | 27                     | 0                       | 0                                                  |