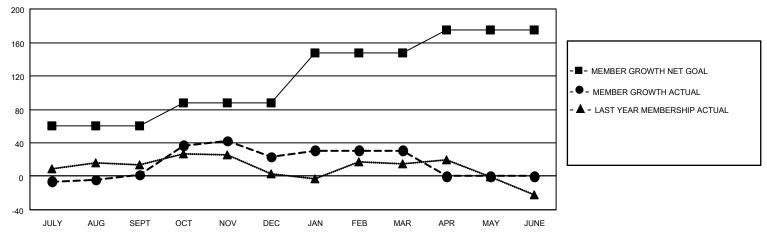

### GOALS AND ACTUAL MEMBERS CUMULATIVE

| DROPPED CLUBS: 1 |    | 23 CLUBS OF 59 ADDED 1 OR | GENDER DISTRIBUTION             |                              |  |
|------------------|----|---------------------------|---------------------------------|------------------------------|--|
|                  |    | MORE NEW MEMBERS          | MALE<br>FEMALE                  | 880 (60.65%)<br>571 (39.35%) |  |
| DROPPED MEMBERS  |    |                           | NON BINARY PREFER NOT TO ANSWER | 0 (0.00%)                    |  |
| DECEASED         | 11 |                           | The little to the little        | 0 (0.0070)                   |  |
| CLUB CANCELLED   | 0  | CLICK HERE FOR CUMULATIVE | TOTAL FAMILY UNIT MEMBERS       | 333                          |  |
| OTHER            | 64 | MEMBERSHIP DATA           |                                 |                              |  |
| TOTAL            | 75 |                           | FAMILY MEMBERS PAYING HAI       | LF DUES 175                  |  |

## District 16 J

| Clubs                 |               |           |               | Members               |                        |                         |                                                    |
|-----------------------|---------------|-----------|---------------|-----------------------|------------------------|-------------------------|----------------------------------------------------|
| RESULTS FOR 2021-2022 |               |           |               | RESULTS FOR 2021-2022 |                        |                         |                                                    |
| QUARTER               | NEW CLUB GOAL | NEW CLUBS | DROPPED CLUBS | QUARTER MEME          | BER GROWTH NET<br>GOAL | MEMBER GROWTH<br>ACTUAL | DROPPED<br>MEMBERS ACTUAL<br>(including transfers) |
| JULY/AUG/SEPT         | 1             | 0         | 1             | JULY/AUG/SEPT         | 60                     | 28                      | 24                                                 |
| OCT/NOV/DEC           | 1             | 1         | 0             | OCT/NOV/DEC           | 28                     | 57                      | 35                                                 |
| JAN/FEB/MAR           | 1             | 0         | 0             | JAN/FEB/MAR           | 60                     | 24                      | 16                                                 |
| APR/MAY/JUNE          | 1             | 0         | 0             | APR/MAY/JUNE          | 27                     | 0                       | 0                                                  |